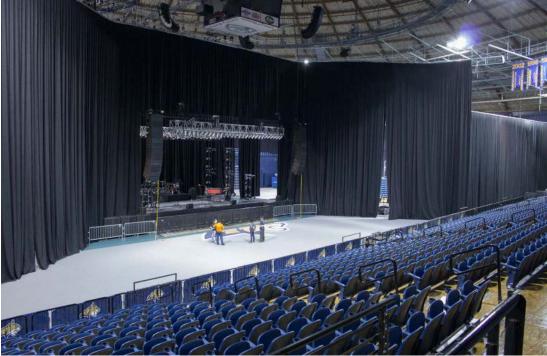

.
- 64' of CC-500 Stageright barricade featuring add on steps for security personnel and connecting bar.
- 2350 portable Clarin folding and interlocking chairs.
- Spotlights:
  - (2) Xenon 2KW Super Troopers (available only in full house set)
  - (2) Lycian 1.2 Long Throw
  - (10) Clear Com Set
- (2) Sanyo 15,000 lumen 2k digital projectors (Model Number: PLC-HF15000L)
- (2) Da-Lite 12'x21' front or rear projection screens
- 1,100 amp 3 phase service available on east wall of Arena; 30' from upstage center for full house concerts. For theater set shows 300 Amps 4 phase services is available immediately at stage left, an additional 800 amps available within 125' of stage.
- Forklift Nissan at 4050 lift capacity and 187" maximum height.

#### **General Photos**

#### Theatre at the Brick









Fieldhouse