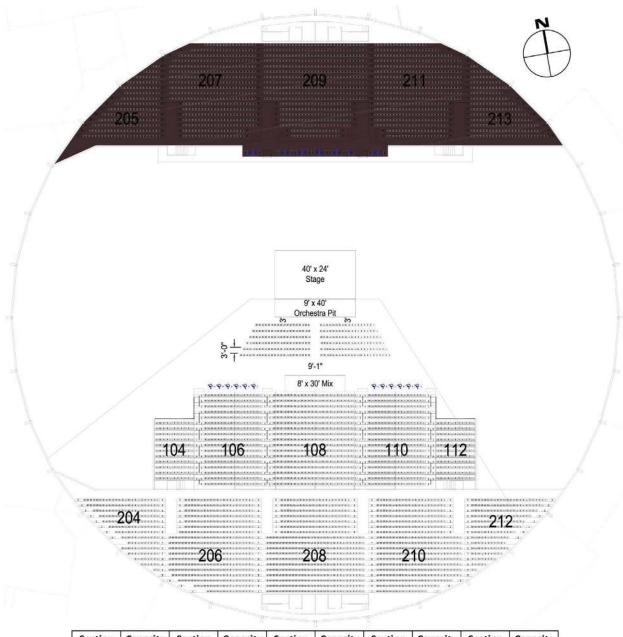

Brick Breeden Fieldhouse Montana State University Bozeman, Montana Concert 5800 with 200 Level Curtains

| Total 100 Level Seats                    | 1410 | Brick Breeden Fieldhouse |
|------------------------------------------|------|--------------------------|
| Total 200 Level Seats                    | 3504 | Montana State University |
| Total Floor / End Bleacher 4000<br>Seats |      | Bozeman, Montana         |
| Total:                                   | 8914 | General Admission Floor  |