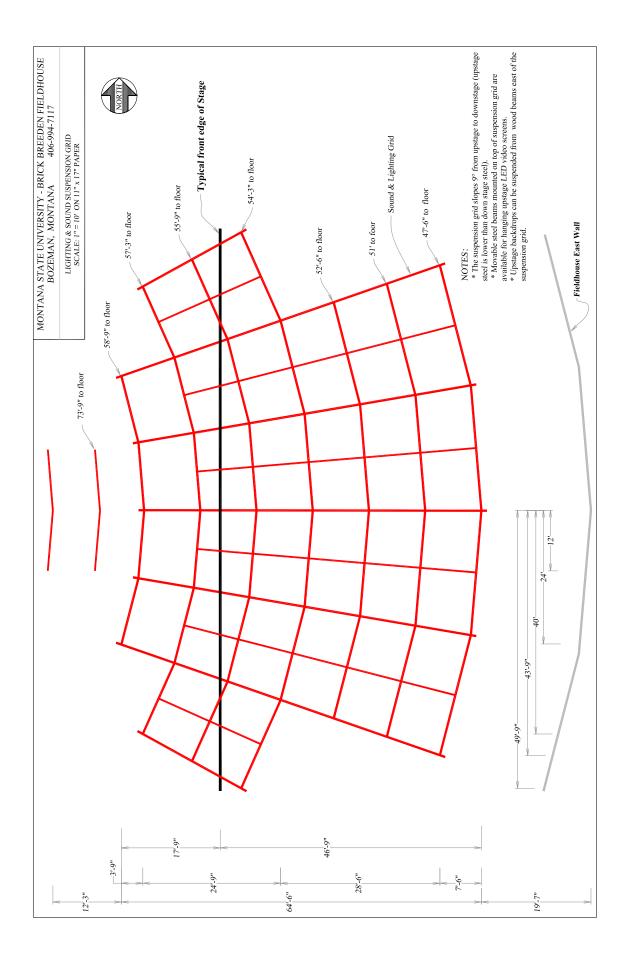

| 205     | 0        | Floor     | 432      |
| 106     | 306      | 107     | 0        | 206     | 428      | 207     | 0        | ADA Floor | 24       |
| 108     | 408      | 109     | 0        | 208     | 495      | 209     | 0        |           |          |
| 110     | 306      | 111     | 0        | 210     | 429      | 211     | 0        | ]         |          |
| 112     | 121      | 113     | 0        | 212     | 194      | 213     | 0        | 1         |          |

| Total 100 Level Seats | 1262 |
|-----------------------|------|
| Total 200 Level Seats | 1741 |
| Total Floor Seats     | 432  |
| Total ADA Floor Seats | 24   |
| Total:                | 3459 |

Brick Breeden Fieldhouse Montana State University Bozeman, Montana Theatre at the Brick - Reserve Seats

# Rigging





#### Theatre at the Brick - Rigging Photos







# Services

**Guest Services:** 

- Ushers and ticket takers are provided in house.
- Police services are provided through the Montana State University Police Department.
- Crowd Control and peer security are provided through Starplex/Crowd Management Services
- Medical services are provided through AMR

| Catering:    | Catering is in-house through an exclusive agreement with University Catering.                         |
|--------------|-------------------------------------------------------------------------------------------------------|
| Rigging:     | Exclusive rigging contract with Black Box Designs.                                                    |
| Stagehands:  | Stagehand services are non-union.