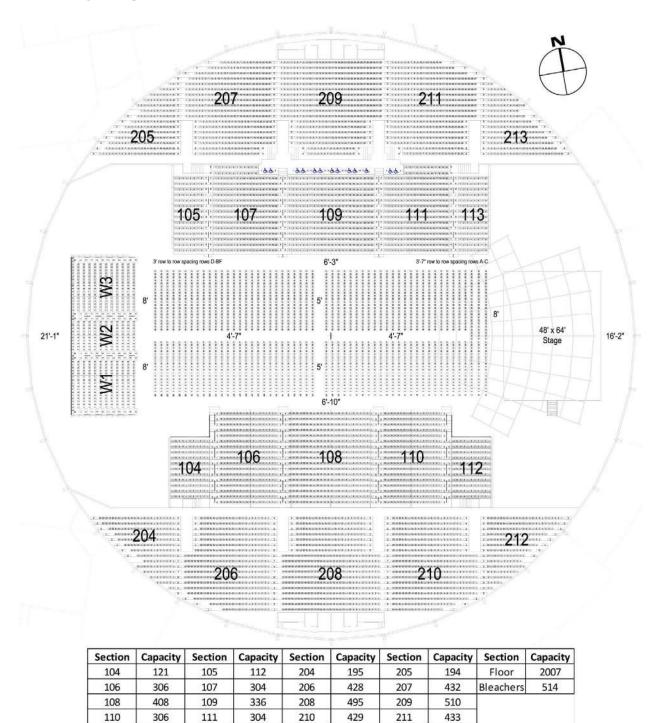

#### **Seating Maps**

| Total 100 Level Seats    | 2430 | Brick Breeden Fieldhouse                                                                                                                                                                                                                                                                                                                                                                                                                                                                                                                                                                                                                                                                                                                                                                                                                                                                                                                                                                                                                                                                                                                                                                                                                                                                                                                                                                                                                                                                                                                                                                                                                                                                                                                                                                                                                                                                                                                                                                                                                                                                                                    |
|--------------------------|------|-----------------------------------------------------------------------------------------------------------------------------------------------------------------------------------------------------------------------------------------------------------------------------------------------------------------------------------------------------------------------------------------------------------------------------------------------------------------------------------------------------------------------------------------------------------------------------------------------------------------------------------------------------------------------------------------------------------------------------------------------------------------------------------------------------------------------------------------------------------------------------------------------------------------------------------------------------------------------------------------------------------------------------------------------------------------------------------------------------------------------------------------------------------------------------------------------------------------------------------------------------------------------------------------------------------------------------------------------------------------------------------------------------------------------------------------------------------------------------------------------------------------------------------------------------------------------------------------------------------------------------------------------------------------------------------------------------------------------------------------------------------------------------------------------------------------------------------------------------------------------------------------------------------------------------------------------------------------------------------------------------------------------------------------------------------------------------------------------------------------------------|
| Total 200 Level Seats    | 3504 | Montana State University                                                                                                                                                                                                                                                                                                                                                                                                                                                                                                                                                                                                                                                                                                                                                                                                                                                                                                                                                                                                                                                                                                                                                                                                                                                                                                                                                                                                                                                                                                                                                                                                                                                                                                                                                                                                                                                                                                                                                                                                                                                                                                    |
| Total Floor Seats        | 2007 | (Construction) of the statement of th |
| Total End Bleacher Seats | 514  | Bozeman, Montana                                                                                                                                                                                                                                                                                                                                                                                                                                                                                                                                                                                                                                                                                                                                                                                                                                                                                                                                                                                                                                                                                                                                                                                                                                                                                                                                                                                                                                                                                                                                                                                                                                                                                                                                                                                                                                                                                                                                                                                                                                                                                                            |
| Total:                   | 8455 | End Stage Full House                                                                                                                                                                                                                                                                                                                                                                                                                                                                                                                                                                                                                                                                                                                                                                                                                                                                                                                                                                                                                                                                                                                                                                                                                                                                                                                                                                                                                                                                                                                                                                                                                                                                                                                                                                                                                                                                                                                                                                                                                                                                                                        |

| Section | Capacity | Section | Capacity | Section | Capacity | Section | Capacity | Section   | Capacity |
|---------|----------|---------|----------|---------|----------|---------|----------|-----------|----------|
| 104     | 121      | 105     | 112      | 204     | 0        | 205     | 0        | Floor     | 1511     |
| 106     | 306      | 107     | 304      | 206     | 155      | 207     | 153      | Bleachers | 391      |
| 108     | 408      | 109     | 336      | 208     | 154      | 209     | 140      |           |          |
| 110     | 306      | 111     | 304      | 210     | 154      | 211     | 153      | 1         |          |
| 112     | 121      | 113     | 112      | 212     | 0        | 213     | 0        | 1         |          |