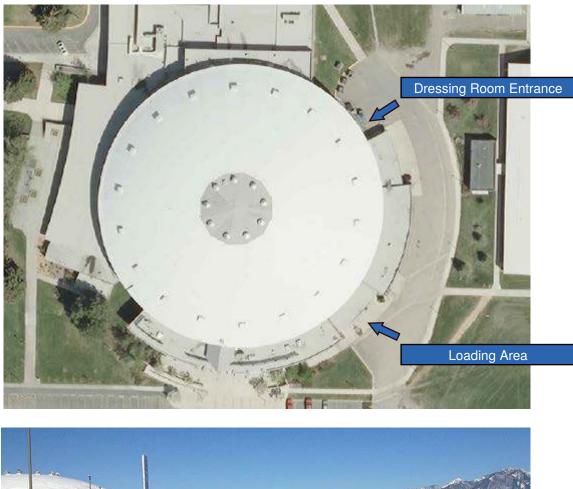

## **Dressing/Production Rooms**

| Room | Size      | Distance from Stage | Bathroom | Shower |
|------|-----------|---------------------|----------|--------|
| 122  | 16' x 16' | 110 feet            | yes      | yes    |
| 123  | 16' x 16' | 115 feet            | yes      | yes    |
| 124  | 15' x 15' | 125 feet            | yes      | yes    |
| 125  | 12' x 12' | 125 feet            | yes      | yes    |
| 128  | 12' x 12' | 135 feet            | yes      | yes    |
| 130  | 10' x 10' | 150 feet            | yes      | yes    |