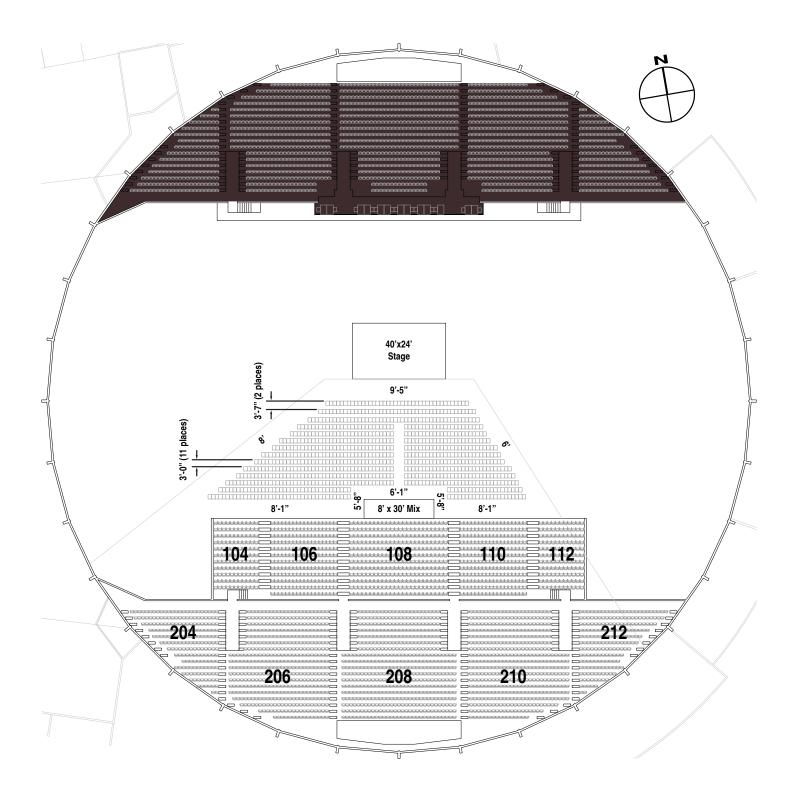

| Total 100 Level Seats | 1262 |
|-----------------------|------|
| Total 200 Level Seats | 1741 |
| Total Floor Seats     | 432  |
| Total ADA Floor Seats | 24   |
| Total:                | 3459 |

Brick Breeden Fieldhouse Montana State University Bozeman, Montana Theatre at the Brick - Reserve Seats