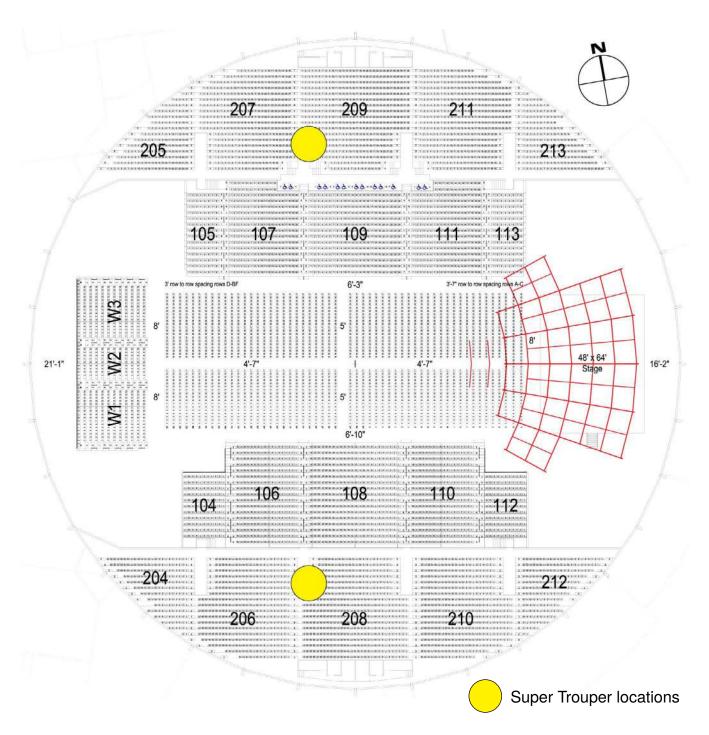

#### **Equipment/Power**

- 102 Stageright decks 4' x 8'. Maximum size of 80' x 40' with height adjustable from 36"-54".
- 64' of CC-500 Stageright barricade featuring add on steps for security personnel and connecting bar.
- 2350 portable Clarin folding and interlocking chairs.
- Spotlights:
  - (2) Xenon 2KW Super Troopers (available only in full house set)
  - (2) Lycian 1.2 Long Throw
  - (10) Clear Com Set
- (2) Sanyo 15,000 lumen 2k digital projectors (Model Number: PLC-HF15000L)
- (2) Da-Lite 12'x21' front or rear projection screens
- 1,100 amp 3 phase service available on east wall of Arena; 30' from upstage center for full house concerts. For theater set shows 300 Amps 4 phase services is available immediately at stage left, an additional 800 amps available within 125' of stage.
- Forklift Nissan at 4050 lift capacity and 187" maximum height.