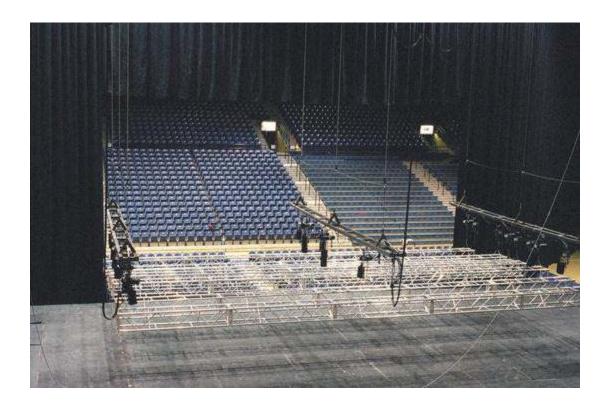

6     | 306      | 107     | 0        | 206     | 428      | 207     | 0        | ADA Floor | 24       |
| 108     | 408      | 109     | 0        | 208     | 495      | 209     | 0        |           |          |
| 110     | 306      | 111     | 0        | 210     | 429      | 211     | 0        | ]         |          |
| 112     | 121      | 113     | 0        | 212     | 194      | 213     | 0        | 1         |          |

| Total 100 Level Seats | 1262 |
|-----------------------|------|
| Total 200 Level Seats | 1741 |
| Total Floor Seats     | 432  |
| Total ADA Floor Seats | 24   |
| Total:                | 3459 |

Brick Breeden Fieldhouse Montana State University Bozeman, Montana Theatre at the Brick - Reserve Seats

# Rigging





#### Theatre at the Brick - Rigging Photos







# Services

**Guest Services:** 

- Ushers and ticket takers are provided in house.
- Police services are provided through the Montana State University Police Department.
- Crowd Control and peer security are provided through Starplex/Crowd Management Services
- Medical services are provided through AMR

| Catering:    | Catering is in-house through an exclusive agreement with University Catering.                         |
|--------------|-------------------------------------------------------------------------------------------------------|
| Rigging:     | Exclusive rigging contract with Black Box Designs.                                                    |
| Stagehands:  | Stagehand services are non-union.                                                                     |
| Ticket