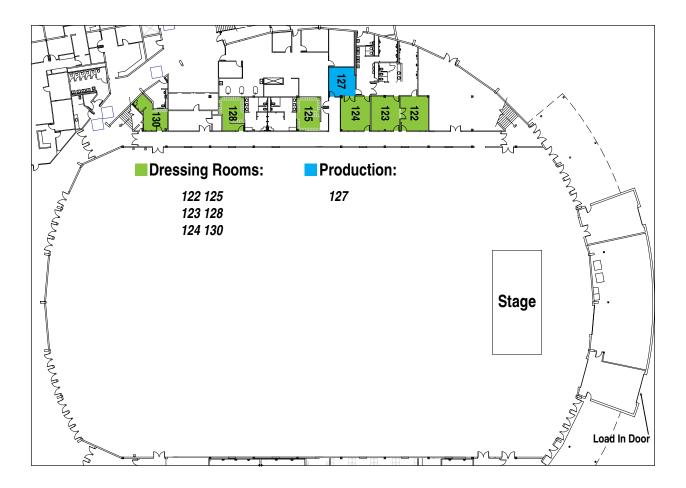

## **Dressing/Production Rooms**

| Room | Size      | Distance from Stage | Bathroom | Shower |
|------|-----------|---------------------|----------|--------|
| 122  | 16' x 16' | 110 feet            | yes      | yes    |
| 123  | 16' x 16' | 115 feet            | yes      | yes    |
| 124  | 15' x 15' | 125 feet            | yes      | yes    |
| 125  | 12' x 12' | 125 feet            | yes      | yes    |
| 128  | 12' x 12' | 135 feet            | yes      | yes    |
| 130  | 10' x 10' | 150 feet            | yes      | yes    |