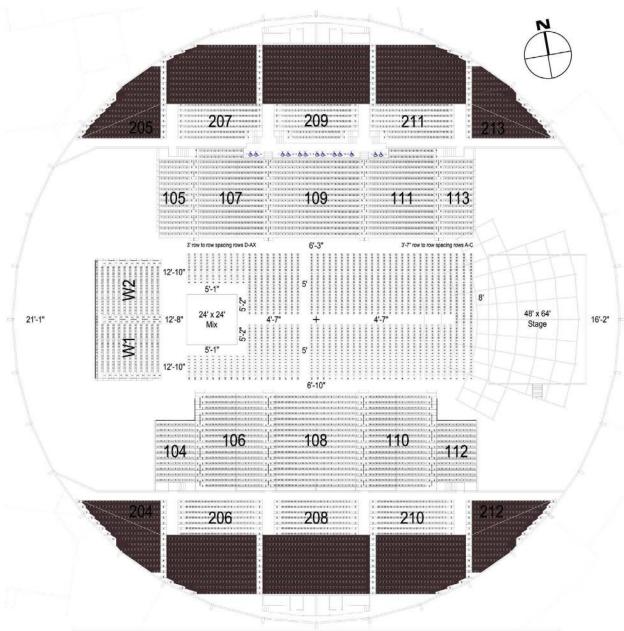

| Total 100 Level Seats    | 2430 | Brick Breeden Fieldhouse             |
|--------------------------|------|--------------------------------------|
| Total 200 Level Seats    | 909  | Montana State University             |
| Total Floor Seats        | 1511 |                                      |
| Total End Bleacher Seats | 391  | Bozeman, Montana                     |
| Total:                   | 5241 | Concert 5200 with 200 Level Curtains |

| Section | Capacity | Section | Capacity | Section | Capacity | Section | Capacity | Section   | Capacity |
|---------|----------|---------|----------|---------|----------|---------|----------|-----------|----------|
| 104     | 121      | 105     | 112      | 204     | 82       | 205     | 82       | Floor     | 1647     |
| 106     | 306      | 107     | 304      | 206     | 155      | 207     | 153      | Bleachers | 514      |
| 108     | 408      | 109     | 336      | 208     | 154      | 209     | 140      | -         |          |
| 110     | 306      | 111     | 304      | 210     | 154      | 211     | 153      | 1         |          |
| 112     | 121      | 113     | 112      | 212     | 82       | 213     | 82       | 1         |          |

| Total 100 Level Seats    | 2430 |
|--------------------------|------|
| Total 200 Level Seats    | 1237 |
| Total Floor Seats        | 1647 |
| Total End Bleacher Seats | 514  |
| Total:                   | 5828 |