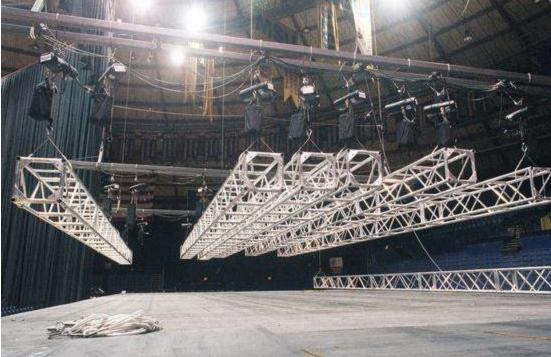

106     | 306      | 107     | 0        | 206     | 428      | 207     | 0        | ADA Floor | 24       |
| 108     | 408      | 109     | 0        | 208     | 495      | 209     | 0        |           |          |
| 110     | 306      | 111     | 0        | 210     | 429      | 211     | 0        | ]         |          |
| 112     | 121      | 113     | 0        | 212     | 194      | 213     | 0        | 1         |          |

| Total 100 Level Seats | 1262 |
|-----------------------|------|
| Total 200 Level Seats | 1741 |
| Total Floor Seats     | 432  |
| Total ADA Floor Seats | 24   |
| Total:                | 3459 |

Brick Breeden Fieldhouse Montana State University Bozeman, Montana Theatre at the Brick - Reserve Seats

# Rigging





#### Theatre at the Brick - Rigging Photos







# Services

**Guest Services:** 

- Ushers and ticket takers are provided in house.
- Police services are provided through the Montana State University Police Department.
- Crowd Control and peer security are provided through Starplex/Crowd Management Services
- Medical services are provided through AMR

| Catering:    | Catering is in-house through an exclusive agreement with University Catering.                         |
|--------------|-------------------------------------------------------------------------------------------------------|
| Rigging:     | Exclusive rigging contract with Black Box Designs.                                                    |
| Stagehands:  | Stagehand services are non-union.                                                                     |
| Tick