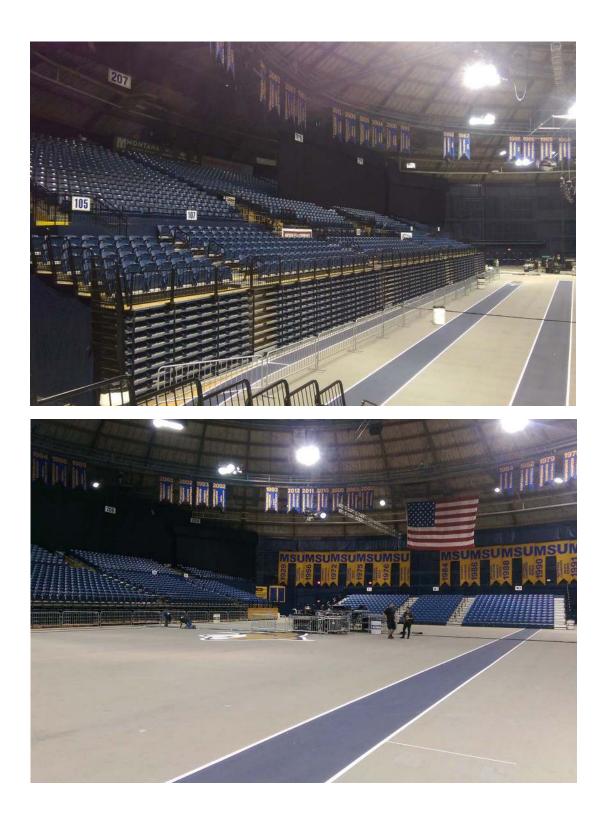

ageright barricade featuring add on steps for security personnel and connecting bar.
- 2350 portable Clarin folding and interlocking chairs.
- Spotlights:
  - (2) Xenon 2KW Super Troopers (available only in full house set)
  - (2) Lycian 1.2 Long Throw
  - (10) Clear Com Set
- (2) Sanyo 15,000 lumen 2k digital projectors (Model Number: PLC-HF15000L)
- (2) Da-Lite 12'x21' front or rear projection screens
- 1,100 amp 3 phase service available on east wall of Arena; 30' from upstage center for full house concerts. For theater set shows 300 Amps 4 phase services is available immediately at stage left, an additional 800 amps available within 125' of stage.
- Forklift Nissan at 4050 lift capacity and 187" maximum height.

#### **General Photos**

#### Theatre at the Brick









Fieldhouse