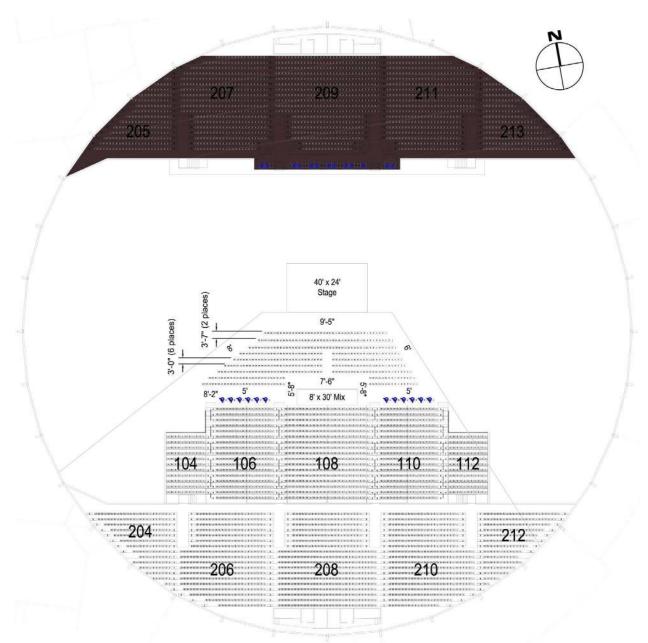

#### **Seating Maps**

| Total 100 Level Seats    | 2430 | Brick Breeden Fieldhouse                                                                                                                                                                                                                                                                                                                                                                                                                                                                                                                                                                                                                                                                                                                                                                                                                                                                                                                                                                                                                                                                                                                                                                                                                                                                                                                                                                                                                                                                                                                                                                                                                                                                                                                                                                                                                                                                                                                                                                                                                                                                                                    |
|--------------------------|------|-----------------------------------------------------------------------------------------------------------------------------------------------------------------------------------------------------------------------------------------------------------------------------------------------------------------------------------------------------------------------------------------------------------------------------------------------------------------------------------------------------------------------------------------------------------------------------------------------------------------------------------------------------------------------------------------------------------------------------------------------------------------------------------------------------------------------------------------------------------------------------------------------------------------------------------------------------------------------------------------------------------------------------------------------------------------------------------------------------------------------------------------------------------------------------------------------------------------------------------------------------------------------------------------------------------------------------------------------------------------------------------------------------------------------------------------------------------------------------------------------------------------------------------------------------------------------------------------------------------------------------------------------------------------------------------------------------------------------------------------------------------------------------------------------------------------------------------------------------------------------------------------------------------------------------------------------------------------------------------------------------------------------------------------------------------------------------------------------------------------------------|
| Total 200 Level Seats    | 3504 | Montana State University                                                                                                                                                                                                                                                                                                                                                                                                                                                                                                                                                                                                                                                                                                                                                                                                                                                                                                                                                                                                                                                                                                                                                                                                                                                                                                                                                                                                                                                                                                                                                                                                                                                                                                                                                                                                                                                                                                                                                                                                                                                                                                    |
| Total Floor Seats        | 2007 | (Construction) of the statement of th |
| Total End Bleacher Seats | 514  | Bozeman, Montana                                                                                                                                                                                                                                                                                                                                                                                                                                                                                                                                                                                                                                                                                                                                                                                                                                                                                                                                                                                                                                                                                                                                                                                                                                                                                                                                                                                                                                                                                                                                                                                                                                                                                                                                                                                                                                                                                                                                                                                                                                                                                                            |
| Total:                   | 8455 | End Stage Full House                                                                                                                                                                                                                                                                                                                                                                                                                                                                                                                                                                                                                                                                                                                                                                                                                                                                                                                                                                                                                                                                                                                                                                                                                                                                                                                                                                                                                                                                                                                                                                                                                                                                                                                                                                                                                                                                                                                                                                                                                                                                                                        |

| Section | Capacity | Section | Capacity | Section | Capacity | Section | Capacity | Section   | Capacity |
|---------|----------|---------|----------|---------|----------|---------|----------|-----------|----------|
| 104     | 121      | 105     | 112      | 204     | 0        | 205     | 0        | Floor     | 1511     |
| 106     | 306      | 107     | 304      | 206     | 155      | 207     | 153      | Bleachers | 391      |
| 108     | 408      | 109     | 336      | 208     | 154      | 209     | 140      |           |          |
| 110     | 306      | 111     | 304      | 210     | 154      | 211     | 153      | 1         |          |
| 112     | 121      | 113     | 112      | 212     | 0        | 213     | 0        | 1         |          |