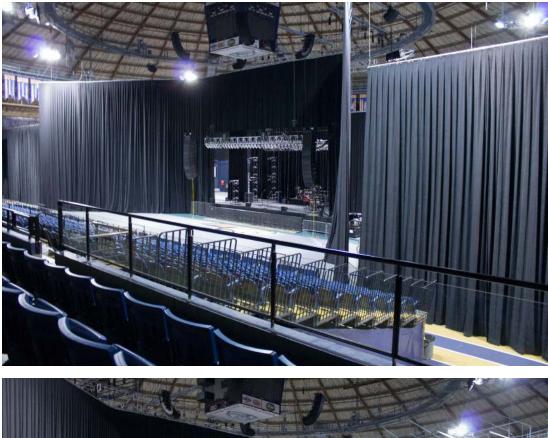

4".
- 64' of CC-500 Stageright barricade featuring add on steps for security personnel and connecting bar.
- 2350 portable Clarin folding and interlocking chairs.
- Spotlights:
  - (2) Xenon 2KW Super Troopers (available only in full house set)
  - (2) Lycian 1.2 Long Throw
  - (10) Clear Com Set
- (2) Sanyo 15,000 lumen 2k digital projectors (Model Number: PLC-HF15000L)
- (2) Da-Lite 12'x21' front or rear projection screens
- 1,100 amp 3 phase service available on east wall of Arena; 30' from upstage center for full house concerts. For theater set shows 300 Amps 4 phase services is available immediately at stage left, an additional 800 amps available within 125' of stage.
- Forklift Nissan at 4050 lift capacity and 187" maximum height.

#### **General Photos**

#### Theatre at the Brick









Fieldhouse