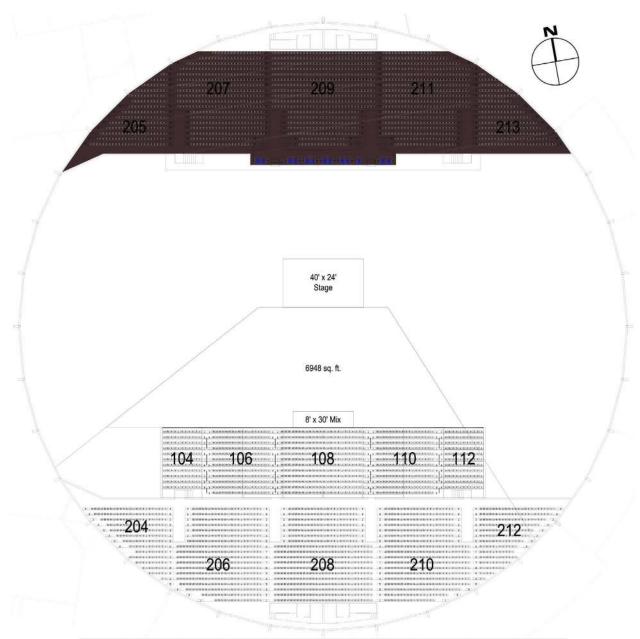

| Total 100 Level Seats | 1262 |
|-----------------------|------|
| Total 200 Level Seats | 1741 |
| Total Floor Seats     | 246  |
| Total ADA Floor       | 24   |
| Total:                | 3273 |

Brick Breeden Fieldhouse Montana State University Bozeman, Montana Theatre at the Brick - Broadway Setup

| Section | Capacity | Section | Capacity | Section | Capacity | Section | Capacity | Section   | Capacity |
|---------|----------|---------|----------|---------|----------|---------|----------|-----------|----------|
| 104     | 121      | 105     | 0        | 204     | 195      | 205     | 0        | Floor     | 1000     |
| 106     | 216      | 107     | 0        | 206     | 428      | 207     | 0        | ADA Floor | See Note |
| 108     | 288      | 109     | 0        | 208     | 495      | 209     | 0        |           |          |
| 110     | 216      | 111     | 0        | 210     | 429      | 211     | 0        | ]         |          |
| 112     | 121      | 113     | 0        | 212     | 194      | 213     | 0        | 1         |          |

| Total 100 Level Seats | 962      |
|-----------------------|----------|
| Total 200 Level Seats | 1741     |
| Total Floor Seats     | 1000     |
| Total ADA Floor Seats | See Note |
| Total:                | 3703     |

Note: Add ADA floor seating as required.

Brick Breeden Fieldhouse Montana State University Bozeman, Montana Theatre at the Brick - Partial Pull - GA Floor

| Section | Capacity | Section | Capacity | Section | Capacity | Section | Capacity | Section   | Capacity |
|---------|----------|---------|----------|---------|----------|---------|----------|-----------|----------|
| 104     | 121      | 105     | 0        | 204     | 195      | 205     | 0        | Floor     | 432      |
| 106     | 306      | 107     | 0        | 206     | 428      | 207     | 0        | ADA Floor | 24       |
| 108     | 408      | 109     | 0        | 208     | 495      | 209     | 0        |           |          |
| 110     | 306      | 111     | 0        | 210     | 429      | 211     | 0        | ]         |          |
| 112     | 121      | 113     | 0        | 212     | 194      | 213     | 0        | 1         |          |