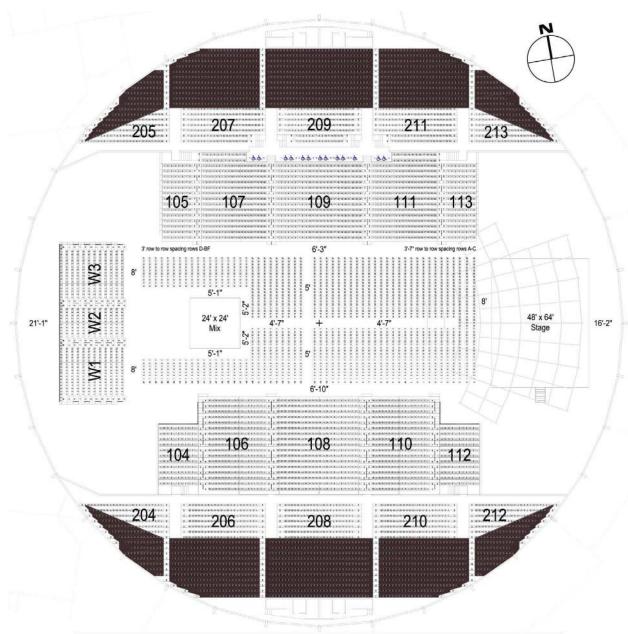

Brick Breeden Fieldhouse Montana State University Bozeman, Montana Concert 5800 with 200 Level Curtains

| Total 100 Level Seats                    | 1410 | Brick Breeden Fieldhouse |
|------------------------------------------|------|--------------------------|
| Total 200 Level Seats                    | 3504 | Montana State University |
| Total Floor / End Bleacher 4000<br>Seats |      | Bozeman, Montana         |
| Total:                                   | 8914 | General Admission Floor  |

| Section | Capacity | Section | Capacity | Section | Capacity | Section | Capacity | Section   | Capacity |
|---------|----------|---------|----------|---------|----------|---------|----------|-----------|----------|
| 104     | 121      | 105     | 0        | 204     | 195      | 205     | 0        | Floor     | 246      |
| 106     | 306      | 107     | 0        | 206     | 428      | 207     | 0        | ADA Floor | 24       |
| 108     | 408      | 109     | 0        | 208     | 495      | 209     | 0        |           |          |
| 110     | 306      | 111     | 0        | 210     | 429      | 211     | 0        |           |          |
| 112     | 121      | 113     | 0        | 212     | 194      | 213     | 0        | 1         |          |

| Total 100 Level Seats | 1262 |
|-----------------------|------|
| Total 200 Level Seats | 1741 |
| Total Floor Seats     | 246  |
| Total ADA Floor       | 24   |
| Total:                | 3273 |

Brick Breeden Fieldhouse Montana State University Bozeman, Montana Theatre at the Brick - Broadway Setup