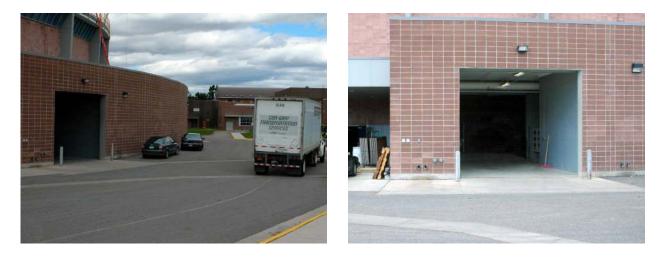

Event/Production Vehicles: Follow directions as listed above. Load in area for the Brick Breeden Fieldhouse is located on the east side of the Fieldhouse.

#### Load In Information

The Brick Breeden Fieldhouse has one 12' 6"H x 16'W load in door. Trucks are off-loaded using ramps and/or forklift.