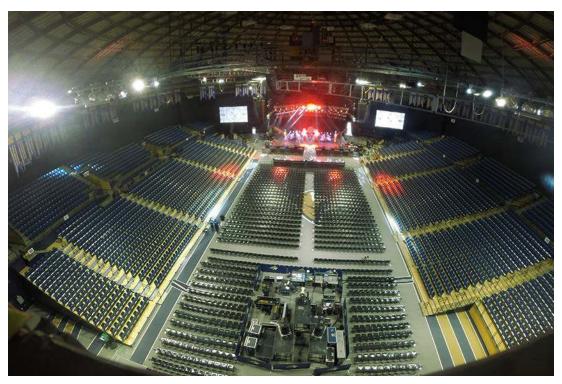

Stageright barricade featuring add on steps for security personnel and connecting bar.
- 2350 portable Clarin folding and interlocking chairs.
- Spotlights:
  - (2) Xenon 2KW Super Troopers (available only in full house set)
  - (2) Lycian 1.2 Long Throw
  - (10) Clear Com Set
- (2) Sanyo 15,000 lumen 2k digital projectors (Model Number: PLC-HF15000L)
- (2) Da-Lite 12'x21' front or rear projection screens
- 1,100 amp 3 phase service available on east wall of Arena; 30' from upstage center for full house concerts. For theater set shows 300 Amps 4 phase services is available immediately at stage left, an additional 800 amps available within 125' of stage.
- Forklift Nissan at 4050 lift capacity and 187" maximum height.

#### **General Photos**

#### Theatre at the Brick









Fieldhouse