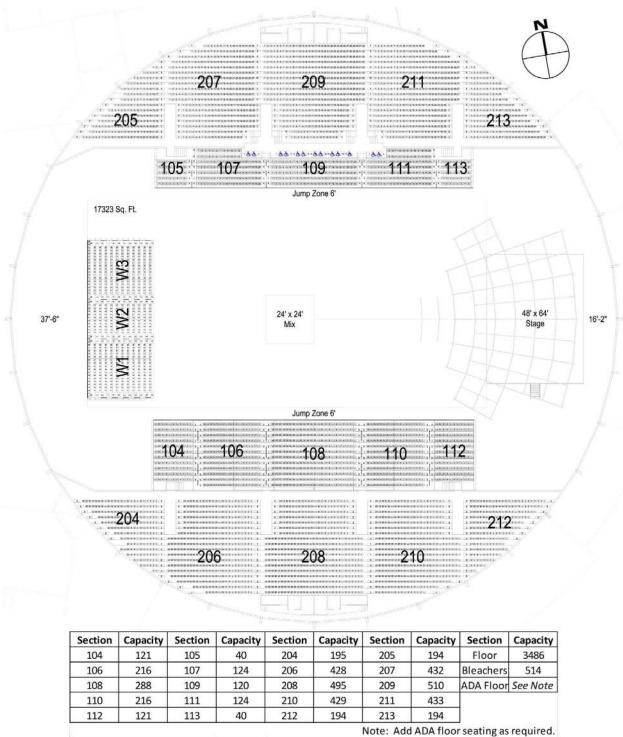

#### **Seating Maps**

| Total 100 Level Seats    | 2430 | Brick Breeden Fieldhouse                                                                                                                                                                                                                                                                                                                                                                                                                                                                                                                                                                                                                                                                                                                                                                                                                                                                                                                                                                                                                                                                                                                                                                                                                                                                                                                                                                                                                                                                                                                                                                                                                                                                                                                                                                                                                                                                                                                                                                                                                                                                                                    |
|--------------------------|------|-----------------------------------------------------------------------------------------------------------------------------------------------------------------------------------------------------------------------------------------------------------------------------------------------------------------------------------------------------------------------------------------------------------------------------------------------------------------------------------------------------------------------------------------------------------------------------------------------------------------------------------------------------------------------------------------------------------------------------------------------------------------------------------------------------------------------------------------------------------------------------------------------------------------------------------------------------------------------------------------------------------------------------------------------------------------------------------------------------------------------------------------------------------------------------------------------------------------------------------------------------------------------------------------------------------------------------------------------------------------------------------------------------------------------------------------------------------------------------------------------------------------------------------------------------------------------------------------------------------------------------------------------------------------------------------------------------------------------------------------------------------------------------------------------------------------------------------------------------------------------------------------------------------------------------------------------------------------------------------------------------------------------------------------------------------------------------------------------------------------------------|
| Total 200 Level Seats    | 3504 | Montana State University                                                                                                                                                                                                                                                                                                                                                                                                                                                                                                                                                                                                                                                                                                                                                                                                                                                                                                                                                                                                                                                                                                                                                                                                                                                                                                                                                                                                                                                                                                                                                                                                                                                                                                                                                                                                                                                                                                                                                                                                                                                                                                    |
| Total Floor Seats        | 2007 | (Construction) of the statement of th |
| Total End Bleacher Seats | 514  | Bozeman, Montana                                                                                                                                                                                                                                                                                                                                                                                                                                                                                                                                                                                                                                                                                                                                                                                                                                                                                                                                                                                                                                                                                                                                                                                                                                                                                                                                                                                                                                                                                                                                                                                                                                                                                                                                                                                                                                                                                                                                                                                                                                                                                                            |
| Total:                   | 8455 | End Stage Full House                                                                                                                                                                                                                                                                                                                                                                                                                                                                                                                                                                                                                                                                                                                                                                                                                                                                                                                                                                                                                                                                                                                                                                                                                                                                                                                                                                                                                                                                                                                                                                                                                                                                                                                                                                                                                                                                                                                                                                                                                                                                                                        |

| Section | Capacity | Section | Capacity | Section | Capacity | Section | Capacity | Section   | Capacity |
|---------|----------|---------|----------|---------|----------|---------|----------|-----------|----------|
| 104     | 121      | 105     | 112      | 204     | 0        | 205     | 0        | Floor     | 1511     |
| 106     | 306      | 107     | 304      | 206     | 155      | 207     | 153      | Bleachers | 391      |
| 108     | 408      | 109     | 336      | 208     | 154      | 209     | 140      |           |          |
| 110     | 306      | 111     | 304      | 210     | 154      | 211     | 153      | 1         |          |
| 112     | 121      | 113     | 112      | 212     | 0        | 213     | 0        | 1         |          |