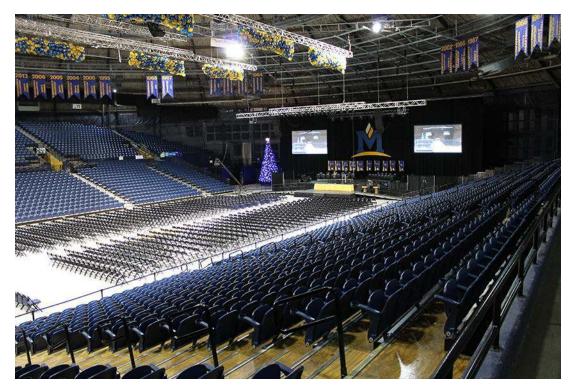

64' of CC-500 Stageright barricade featuring add on steps for security personnel and connecting bar.
- 2350 portable Clarin folding and interlocking chairs.
- Spotlights:
  - (2) Xenon 2KW Super Troopers (available only in full house set)
  - (2) Lycian 1.2 Long Throw
  - (10) Clear Com Set
- (2) Sanyo 15,000 lumen 2k digital projectors (Model Number: PLC-HF15000L)
- (2) Da-Lite 12'x21' front or rear projection screens
- 1,100 amp 3 phase service available on east wall of Arena; 30' from upstage center for full house concerts. For theater set shows 300 Amps 4 phase services is available immediately at stage left, an additional 800 amps available within 125' of stage.
- Forklift Nissan at 4050 lift capacity and 187" maximum height.

#### **General Photos**

#### Theatre at the Brick









Fieldhouse