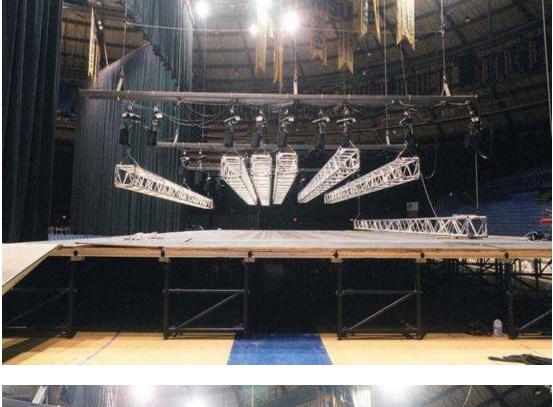

| 106     | 306      | 107     | 0        | 206     | 428      | 207     | 0        | ADA Floor | 24       |
| 108     | 408      | 109     | 0        | 208     | 495      | 209     | 0        |           |          |
| 110     | 306      | 111     | 0        | 210     | 429      | 211     | 0        | ]         |          |
| 112     | 121      | 113     | 0        | 212     | 194      | 213     | 0        | 1         |          |

| Total 100 Level Seats | 1262 |
|-----------------------|------|
| Total 200 Level Seats | 1741 |
| Total Floor Seats     | 432  |
| Total ADA Floor Seats | 24   |
| Total:                | 3459 |

Brick Breeden Fieldhouse Montana State University Bozeman, Montana Theatre at the Brick - Reserve Seats

# Rigging





#### Theatre at the Brick - Rigging Photos







# Services

**Guest Services:** 

- Ushers and ticket takers are provided in house.
- Police services are provided through the Montana State University Police Department.
- Crowd Control and peer security are provided through Starplex/Crowd Management Services
- Medical services are provided through AMR

| Catering:    | Catering is in-house through an exclusive agreement with University Catering.                         |
|--------------|-------------------------------------------------------------------------------------------------------|
| Rigging:     | Exclusive rigging contract with Black Box Designs.                                                    |
| Stagehands:  | Stagehand services are non-union.                                                                     |
| Ti