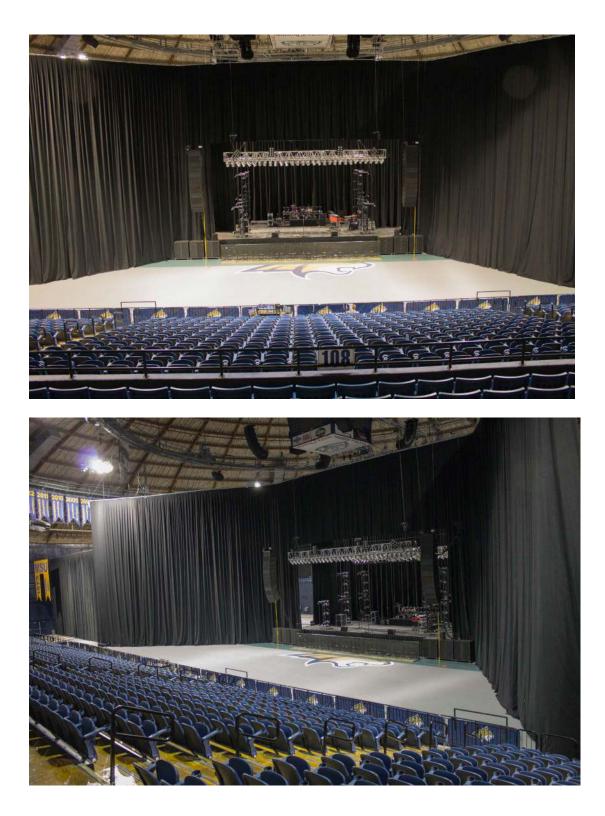

- 64' of CC-500 Stageright barricade featuring add on steps for security personnel and connecting bar.
- 2350 portable Clarin folding and interlocking chairs.
- Spotlights:
  - (2) Xenon 2KW Super Troopers (available only in full house set)
  - (2) Lycian 1.2 Long Throw
  - (10) Clear Com Set
- (2) Sanyo 15,000 lumen 2k digital projectors (Model Number: PLC-HF15000L)
- (2) Da-Lite 12'x21' front or rear projection screens
- 1,100 amp 3 phase service available on east wall of Arena; 30' from upstage center for full house concerts. For theater set shows 300 Amps 4 phase services is available immediately at stage left, an additional 800 amps available within 125' of stage.
- Forklift Nissan at 4050 lift capacity and 187" maximum height.

#### **General Photos**

#### Theatre at the Brick









Fieldhouse